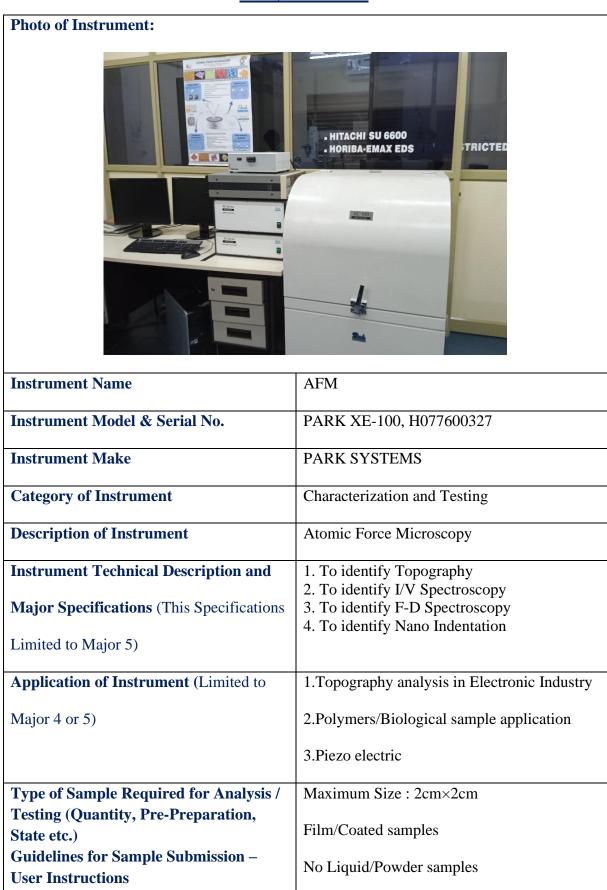

## **Materials Science and Engineering Department, NIT Calicut**



#### AFM, Park XE100

# Materials Science and Engineering Department, NIT Calicut

| Types of Analysis / Testing                 | Testing                                 |
|---------------------------------------------|-----------------------------------------|
| Faculty In-Charge Name / Email /<br>Contact | Dr Soney Varghese<br>Soneyva@nitc.ac.in |
| Technical Staff Name / Email / Contact      | Anurag C<br>anuragc@nitc.ac.in          |
| Location of Instrument                      | SEM/SPM Center                          |
| Other Details                               |                                         |

### **User Charges:**

| S.NO. | Type of<br>Analysis/<br>Testing | Internal -<br>within<br>Department<br>of NITC | Internal -<br>Other<br>Departments<br>NITC | External<br>Ac